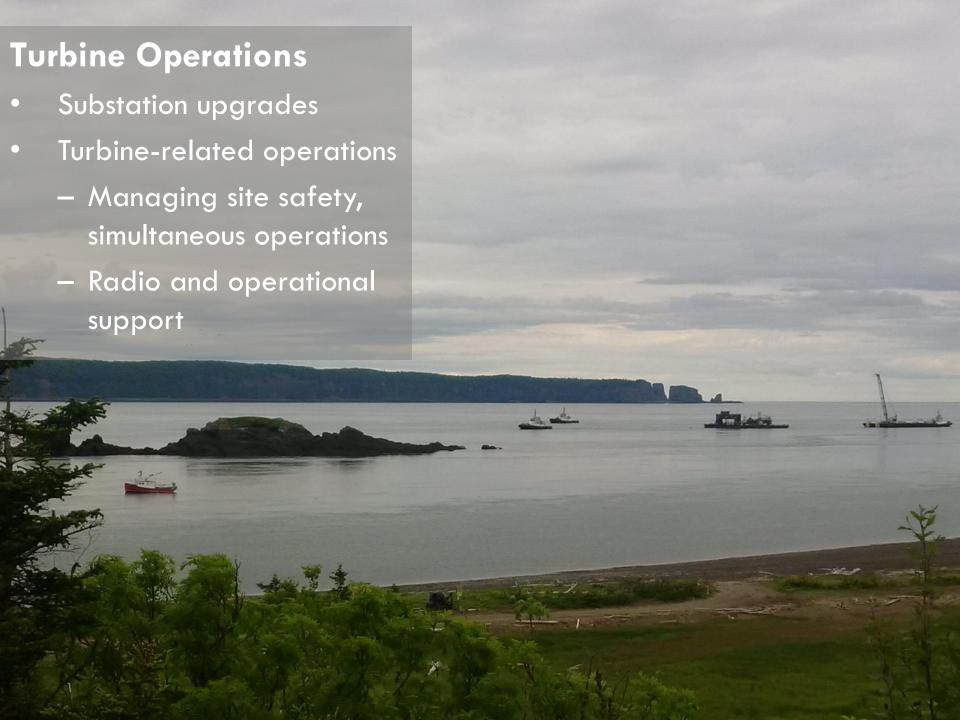

#### 2017 Areas of Focus

- Supporting turbine operations
- Fundy Advanced Sensor Technology deployments
- Environmental Effects Monitoring Program
- Engagement and outreach

FAST-3 Sensor Platform Recovery (video). <u>View online</u>.